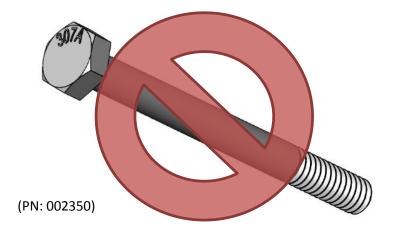

## Attention:

All Grade 2 shear bolts (PN: 002350) have been replaced by SP2 Shear Pins (PN: 003229) beginning on April 7th, 2015.

Please use the these pins as a replacement for any Grade 2 shear bolts ordered or used from this date on. The new SP2 shear pin now takes priority over the Grade 2 shear bolt.

Figure 1: Diagram illustrating the head markings of a Grade 2 bolt. This shear bolt has been replaced.

*Figure 2: Diagram illustrating the head markings of a SP2 shear pin. This shear pin takes priority over the Grade 2 bolt.* 