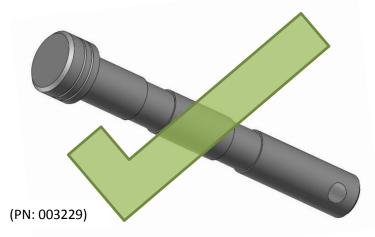

## Attention:

All Grade 2 shear bolts (PN: 002350) have been replaced by SP2 Shear Pins (PN: 003229) beginning on April 7th, 2015.

Please use the these pins as a replacement for any Grade 2 shear bolts ordered or used from this date on. The new SP2 shear pin now takes priority over the Grade 2 shear bolt.

Figure 1: Diagram illustrating the head markings of a Grade 2 bolt. This shear bolt has been replaced.

*Figure 2: Diagram illustrating the head markings of a SP2 shear pin. This shear pin takes priority over the Grade 2 bolt.* 